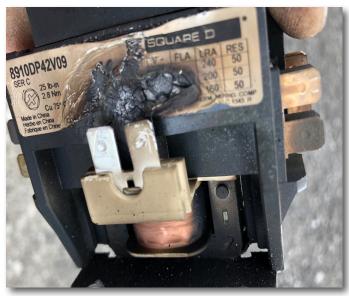

#### **REAL PROBLEMS DETECTED BY PREVTECH**

Damage to a cable caused by the vibration of a motor.

Sudden fault on a «TMR mixer» motor.

Damaged light connector.

Major fault in an electrical outlet, caused by moisture and corrosion.