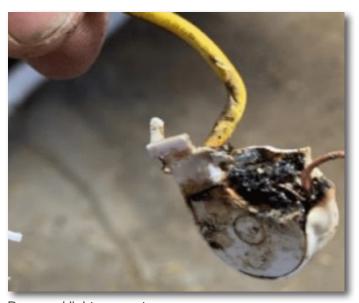

#### **REAL PROBLEMS DETECTED BY PREVTECH**

Damage to a cable caused by the vibration of a motor.

Sudden fault on a «TMR mixer» motor.

Damaged light connector.

Major fault in an electrical outlet, caused by moisture and corrosion.