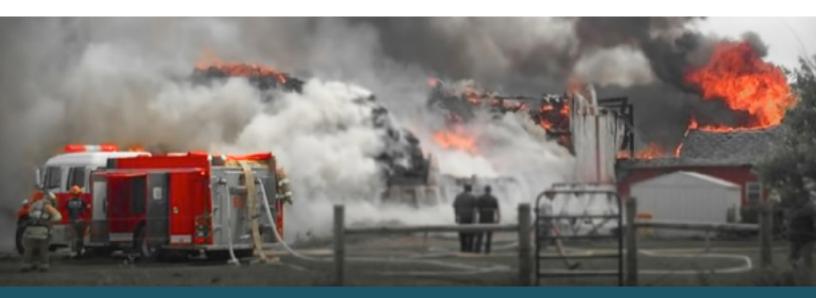

### IT'S BETTER TO BE SAFE THAN SORRY

It's a saying that makes a lot of sense for farmers like you. Don't wait for a disaster to happen on your farm. Choose the best electrical network monitoring solution for your farm and rest easy knowing it comes with an experienced technical support team. Choose peace of mind, choose THE PREVTECH DIFFERENCE.