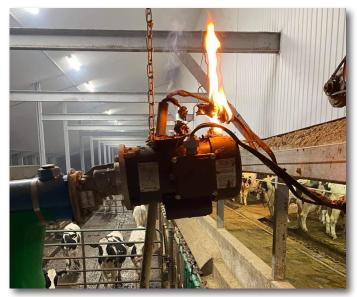

#### **REAL PROBLEMS DETECTED BY PREVTECH**

Damage to a cable caused by the vibration of a motor.

Sudden fault on a «TMR mixer» motor.

Damaged light connector.

Major fault in an electrical outlet, caused by moisture and corrosion.