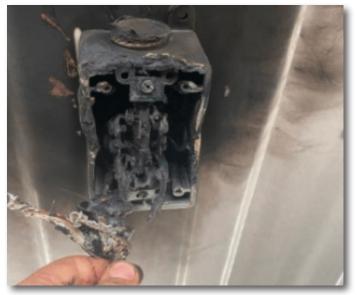

#### **REAL PROBLEMS DETECTED BY PREVTECH**

Damage to a cable caused by the vibration of a motor.

Sudden fault on a «TMR mixer» motor.

Damaged light connector.

Major fault in an electrical outlet, caused by moisture and corrosion.